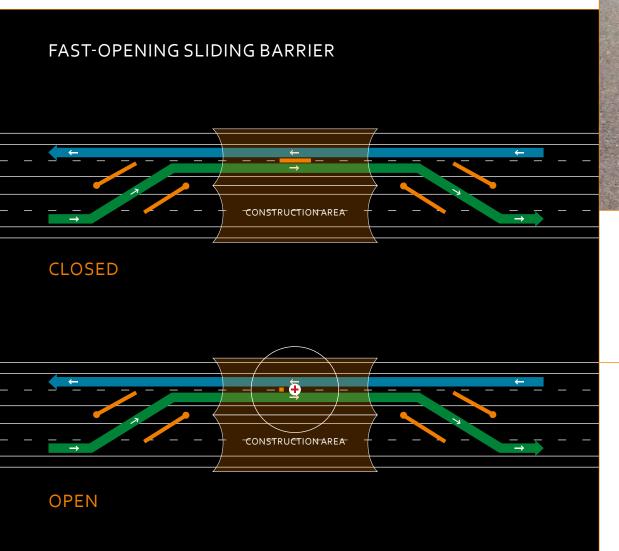

## DYNARESC "1.6M AUTO" IS AN EMERGENCY OPENING SYSTEM FOR DISABLED USERS.

DynaResc "1.6m auto" was designed so that disabled people could easily access the emergency tunnels in road tunnels with separated traffic flows. DynaResc is a sliding barrier integrated into the barrier wall. With an opening of 1.6m, people can be quickly evacuated from the roadway. DynaResc opens automatically via the "press of a button".

The sliding barrier opens the way between the two lanes.