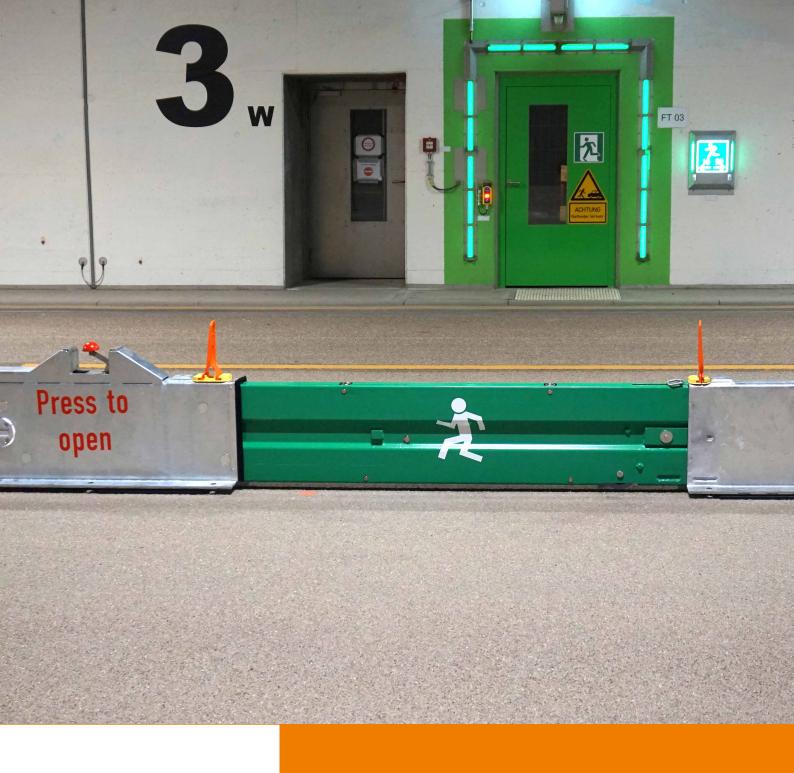

## DYNARESC "1.6M AUTO" IS AN EMERGENCY OPENING SYSTEM FOR DISABLED USERS.

DynaResc "1.6m auto" was designed so that disabled people could easily access the emergency tunnels in road tunnels with separated traffic flows. DynaResc is a sliding barrier integrated into the barrier wall. With an opening of 1.6m, people can be quickly evacuated from the roadway. DynaResc opens automatically via the "press of a button".

The sliding barrier opens the way between the two lanes.