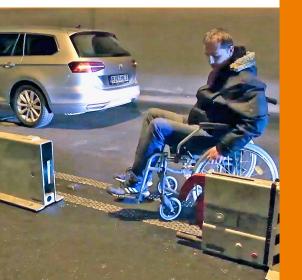

## DYNARESC "1.6M AUTO" IS AN EMERGENCY OPENING SYSTEM FOR DISABLED USERS.

DynaResc "1.6m auto" was designed so that disabled people could easily access the emergency tunnels in road tunnels with separated traffic flows. DynaResc is a sliding barrier integrated into the barrier wall. With an opening of 1.6m, people can be quickly evacuated from the roadway. DynaResc opens automatically via the "press of a button".